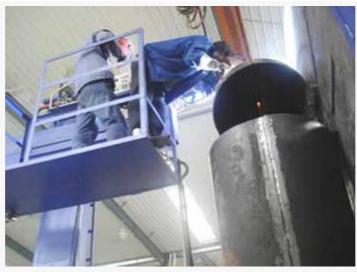

## Welding Elbow Automatic Welding Machine(SAW)

Welding Elbow Automatic Welding Machine(SAW)

Welding Elbow Automatic Welding Machine(SAW)

Welding Elbow Automatic Welding Machine(SAW)

Welding Elbow Automatic Welding Machine(SAW)

## **Technical parameter**

- 1. Pipe diameter: DN500-800
- 2. Pipe thickness: 3-20MM
- 3. Pipe materials: carbon steel, alloy steel, stainless steel and cryogenic steel.
- 4. Welding: Used in screen welding of press-welding elbow butt welds
- 5. Driving System: motion controller (3 tons), Frequency Converter
- 6. Bracket System: Cross weld holder which is made by our company
- 7. Adjustment Mode: manual cross regulator
- 8. Control System: products of proprietary technologies owned by our company, no PLC control
- 9. Welding Mode: thick wire, single wire submerged arc welding
- 10. Welding Power: OEM (or as per customers' demands)