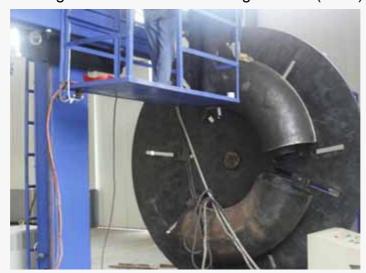

## Welding Elbow Automatic Welding Machine(SAW)

Welding Elbow Automatic Welding Machine(SAW)

Welding Elbow Automatic Welding Machine(SAW)

Welding Elbow Automatic Welding Machine(SAW)

Welding Elbow Automatic Welding Machine(SAW)

## **Technical parameter**

- 1. Pipe diameter: DN500-800
- 2. Pipe thickness: 3-20MM
- 3. Pipe materials: carbon steel, alloy steel, stainless steel and cryogenic steel.
- 4. Welding: Used in screen welding of press-welding elbow butt welds
- 5. Driving System: motion controller (3 tons), Frequency Converter
- 6. Bracket System: Cross weld holder which is made by our company
- 7. Adjustment Mode: manual cross regulator
- 8. Control System: products of proprietary technologies owned by our company, no PLC control
- 9. Welding Mode: thick wire, single wire submerged arc welding
- 10. Welding Power: OEM (or as per customers' demands)