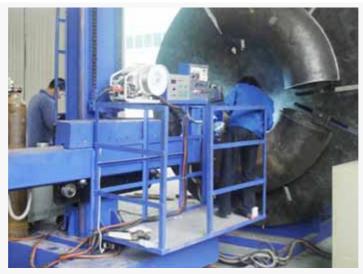

## Welding Elbow Automatic Welding Machine(SAW)

Welding Elbow Automatic Welding Machine(SAW)

Welding Elbow Automatic Welding Machine(SAW)

Welding Elbow Automatic Welding Machine(SAW)

Welding Elbow Automatic Welding Machine(SAW)

## **Technical parameter**

- 1. Pipe diameter: DN500-800
- 2. Pipe thickness: 3-20MM
- 3. Pipe materials: carbon steel, alloy steel, stainless steel and cryogenic steel.
- 4. Welding: Used in screen welding of press-welding elbow butt welds
- 5. Driving System: motion controller (3 tons), Frequency Converter
- 6. Bracket System: Cross weld holder which is made by our company
- 7. Adjustment Mode: manual cross regulator
- 8. Control System: products of proprietary technologies owned by our company, no PLC control
- 9. Welding Mode: thick wire, single wire submerged arc welding
- 10. Welding Power: OEM (or as per customers' demands)