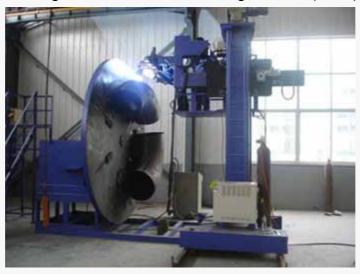

## Welding Elbow Automatic Welding Machine(SAW)

Welding Elbow Automatic Welding Machine(SAW)

Welding Elbow Automatic Welding Machine(SAW)

Welding Elbow Automatic Welding Machine(SAW)

Welding Elbow Automatic Welding Machine(SAW)

## **Performance Characteristics**

- 1. On-line Performance: Excellent (designed for unflow process)
- 2. Application: Used in screen welding of press-welding elbow butt welds
- 3. Welding Capacity: 20-40 meters/day (SCH40)
- 4. Operability: Good (easy to operate even if you are a fresher)
- 5. Surface Forming: Good (the welding gun will always be positioned in optimum position)
- 6. Welding Qualification Ratio: ≥98%
- 7. Driving Reliability: Good
- 8. Price: Higher than the Automatic Pipe Elbow Welding Machines-Gas Arc Welding

## **Technical parameter**

- 1. Pipe diameter: DN500-800
- 2. Pipe thickness: 3-20MM
- 3. Pipe materials: carbon steel, alloy steel, stainless steel and cryogenic steel.
- 4. Welding: Used in screen welding of press-welding elbow butt welds
- 5. Driving System: motion controller (3 tons), Frequency Converter
- 6. Bracket System: Cross weld holder which is made by our company
- 7. Adjustment Mode: manual cross regulator
- 8. Control System: products of proprietary technologies owned by our company, no PLC control
- 9. Welding Mode: thick wire, single wire submerged arc welding
- 10. Welding Power: OEM (or as per customers' demands)